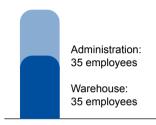

# Facts and Figures

7.800 m<sup>2</sup> storage space

immediately available

Service level 88 %

Employees: 70