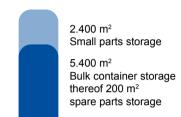

# Facts and Figures

7.800 m<sup>2</sup> storage space

immediately available

Service level 88 %

Employees: 70